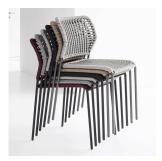

#### **SPECIFICATION**

| Stacking          | Yes    |          |
|-------------------|--------|----------|
| Stacks            | 6      |          |
| Overall Height    | 83cm   | 32.7"    |
| Overall width     | 52cm   | 20.5"    |
| Overall depth     | 57cm   | 22.4"    |
| Seat Height       | 46cm   | 18.1"    |
| Weight            | 6.2kg  | 13.67lbs |
| Carton Weight     | 30.8kg | 67.9lbs  |
| Carton volume     | 0.48m‡ | 16.95ft‡ |
| Quantity / Carton | 4      |          |
|                   |        |          |