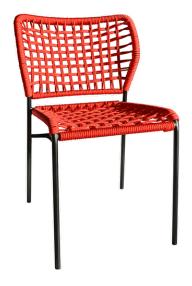

#### DESIGNER CUNO FROMMHERZ

Steel framed chair with a hand woven seat and back. For use indoors or outdoors. Wide weave.

#### **SPECIFICATION**

| Stacking          | Yes    |          |
|-------------------|--------|----------|
| Stacks            | 6      |          |
| Overall Height    | 83cm   | 32.7"    |
| Overall width     | 52cm   | 20.5"    |
| Overall depth     | 57cm   | 22.4"    |
| Seat Height       | 46cm   | 18.1"    |
| Weight            | 6.2kg  | 13.67lbs |
| Carton Weight     | 30.8kg | 67.9lbs  |
| Carton volume     | 0.48m‡ | 16.95ft‡ |
| Quantity / Carton | 4      |          |
|                   |        |          |