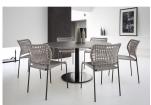

#### DESIGNER CUNO FROMMHERZ

Steel framed chair with a hand woven seat and back. For use indoors or outdoors. Wide weave.