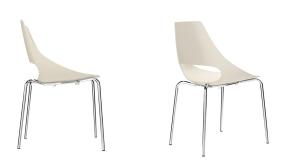

#### ET AL COLLECTION

Stackable sidechair with seat shell made of polypropylene/polyethylene compound. Available in 3 colors. Suitable for outdoor use with VR color finishes only.

#### **SPECIFICATION**

| Stacking          | Yes    |          |
|-------------------|--------|----------|
| Stacks            | 4      |          |
| Overall Height    | 83cm   | 32.7"    |
| Overall width     | 52cm   | 20.5"    |
| Overall depth     | 54cm   | 21.3"    |
| Seat Height       | 46cm   | 18.1"    |
| Weight            | 5.5kg  | 12.13lbs |
| Carton Weight     | 26kg   | 57.32lbs |
| Carton volume     | 0.37m‡ | 13.07ft‡ |
| Quantity / Carton | 4      |          |