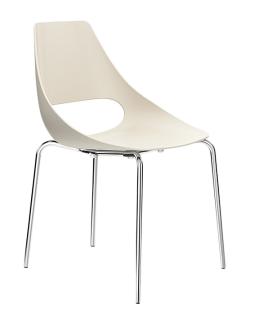

#### ET AL COLLECTION

Stackable sidechair with seat shell made of polypropylene/polyethylene compound. Available in 3 colors. Suitable for outdoor use with VR color finishes only.

#### **SPECIFICATION**

| Stacking          | Yes    |          |
|-------------------|--------|----------|
| Stacks            | 4      |          |
| Overall Height    | 83cm   | 32.7"    |
| Overall width     | 52cm   | 20.5"    |
| Overall depth     | 54cm   | 21.3"    |
| Seat Height       | 46cm   | 18.1"    |
| Weight            | 5.5kg  | 12.13lbs |
| Carton Weight     | 26kg   | 57.32lbs |
| Carton volume     | 0.37m‡ | 13.07ft‡ |
| Quantity / Carton | 4      |          |