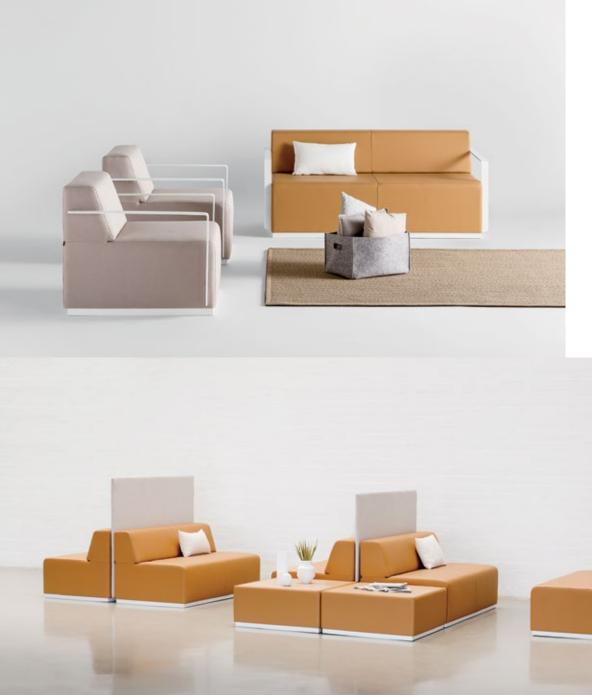

## sandler seating

When the minimum requirement for lounge seating is maximum versatility, look no further than **Pau**, the latest super-custom system to join the Studio InClass series. Countless configurations are possible: The blocky but sleek upholstered units come with or without arms or backs, with legs of solid beech or steel tube. Arm options include beech in various finishes, powdercoated steel, matte stainless steel, and upholstery. The wood structure, reinforced with durable elastic belts, is padded in high-resilience polyurethane foam. An array of fabrics and leathers are available, or specify COM. sandlerseating.com. circle 521 >>