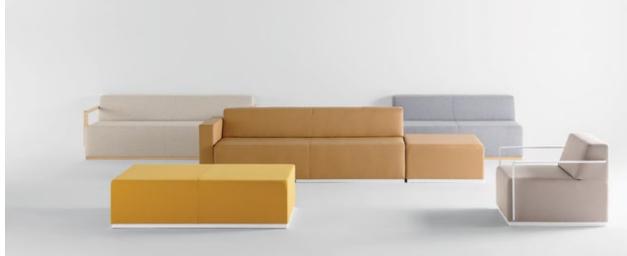

## sandler seating

When the minimum requirement for lounge seating is maximum versatility, look no further than **Pau**, the latest super-custom system to join the Studio InClass series. Countless configurations are possible: The blocky but sleek upholstered units come with or without arms or backs, with legs of solid beech or steel tube. Arm options include beech in various finishes, powdercoated steel, matte stainless steel, and upholstery. The wood structure, reinforced with durable elastic belts, is padded in high-resilience polyurethane foam. An array of fabrics and leathers are available, or specify COM. sandlerseating.com. circle 521 >>