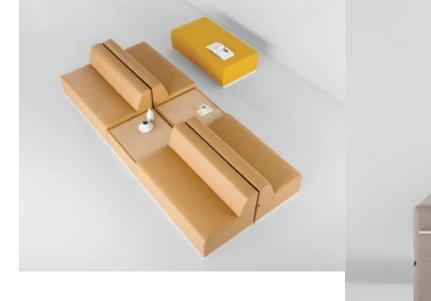

## sandler seating

When the minimum requirement for lounge seating is maximum versatility, look no further than **Pau**, the latest super-custom system to join the Studio InClass series. Countless configurations are possible: The blocky but sleek upholstered units come with or without arms or backs, with legs of solid beech or steel tube. Arm options include beech in various finishes, powdercoated steel, matte stainless steel, and upholstery. The wood structure, reinforced with durable elastic belts, is padded in high-resilience polyurethane foam. An array of fabrics and leathers are available, or specify COM. sandlerseating.com. circle 521 >>