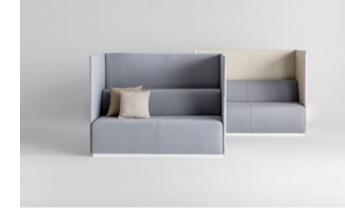

## sandler seating

When the minimum requirement for lounge seating is maximum versatility, look no further than **Pau**, the latest super-custom system to join the Studio InClass series. Countless configurations are possible: The blocky but sleek upholstered units come with or without arms or backs, with legs of solid beech or steel tube. Arm options include beech in various finishes, powdercoated steel, matte stainless steel, and upholstery. The wood structure, reinforced with durable elastic belts, is padded in high-resilience polyurethane foam. An array of fabrics and leathers are available, or specify COM. sandlerseating.com. circle 521 >>