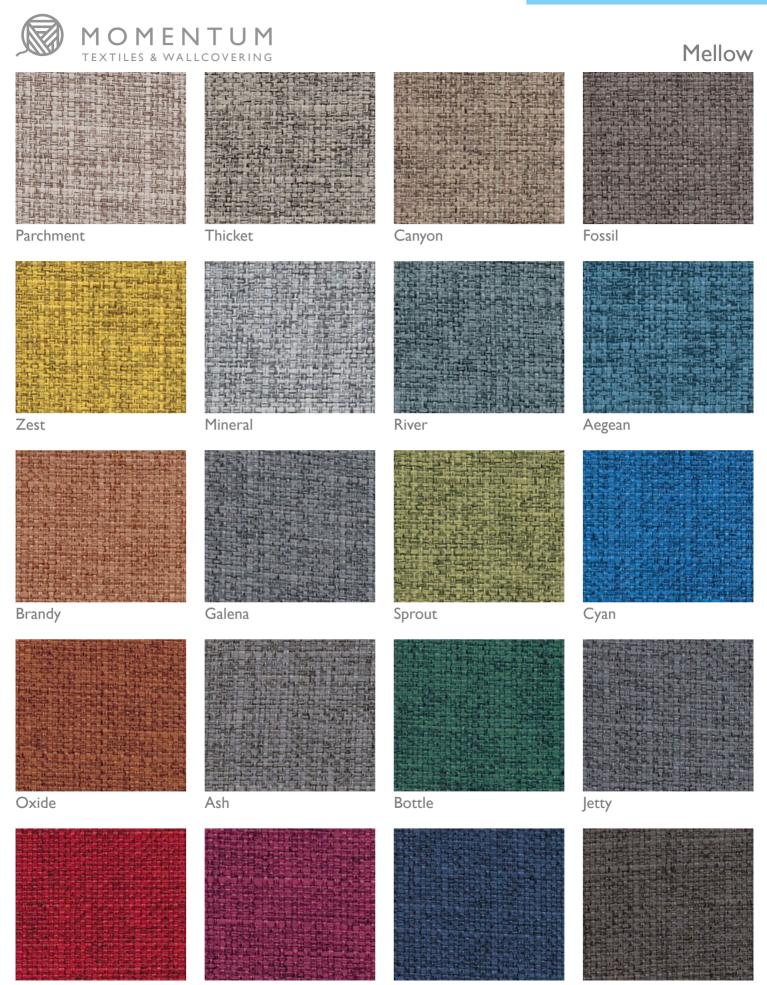

Рорру

Fuchsia

Ink

Sable

## Mellow

| Application:      | Upholstery, Panel                                                                                        |
|-------------------|----------------------------------------------------------------------------------------------------------|
| Content:          | 80% Post Consumer Recycled Polyester, 20% Polyester                                                      |
| Backing:          | Acrylic                                                                                                  |
| Finish:           | PFAS-Free Stain Resistant                                                                                |
| Flame Resistance: | CA 117 2013, UFAC Class 1, NFPA 260 Class I;<br>With proper components, compatible with CA 133; ASTM E84 |
| Durability:       | 115,000 double rubs*                                                                                     |
| Maintenance:      | WS - Water-based cleaning agents or foam                                                                 |
| Width:            | 56"                                                                                                      |
| Repeat:           | -                                                                                                        |
| Shown Railroaded: | No                                                                                                       |
| Lightfastness:    | Class 4, 40 hours                                                                                        |
| Weight:           | 1.01 lbs.                                                                                                |
| ₩ A <b>* 0</b>    | X                                                                                                        |
| ©2022             |                                                                                                          |
|                   |                                                                                                          |